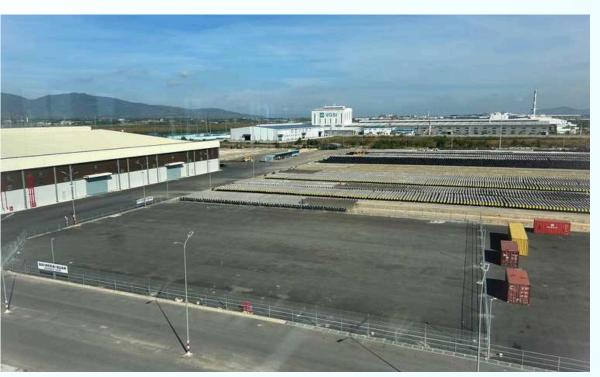

### 03. Bonded & Transit Warehouse

- Storage at Cai Mep ILH (25,000m2)
- Consolidation, repackaging, inspection
- Support for deferring import tax for temporarily imported and re-exported goods

03

### 03. Infrastructure scale

- Bonded warehouse: 25,000m<sup>2</sup>
   Wharf: Length 400m
- CFS warehouse: 5,000m<sup>2</sup>
- Container yard: 100,000m²
- Bonded Yard: 10,000m<sup>2</sup>

- Ship capacity: 3,000 DWT
- Equipment: 02 shore cranes