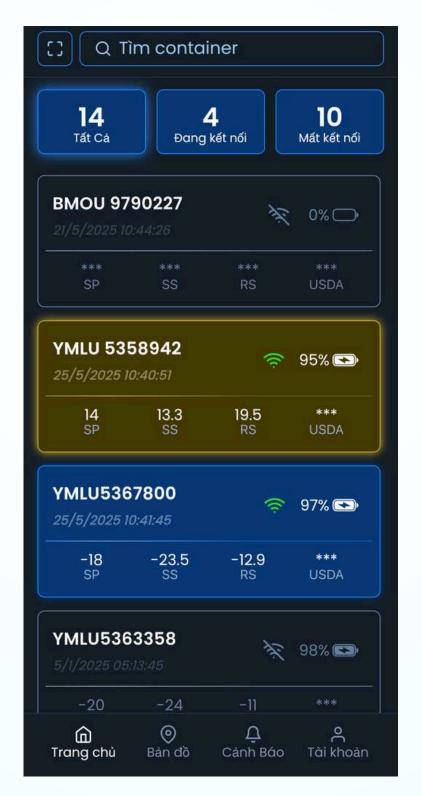

### **High technology**

- Internal OMS, WMS system, integrated with CRM helps save costs, optimize operations
- GPS positioning system & realtime route tracking, temperature
- O3. Customer portal: order tracking, reconciliation, online documents
- O4. Al supports customer care & optimizes customs declaration process

### SYSTEM INTERFACE

Track shipments via GPS and manage temperature remotely with the Proship app - ensuring product safety and cost efficiency.