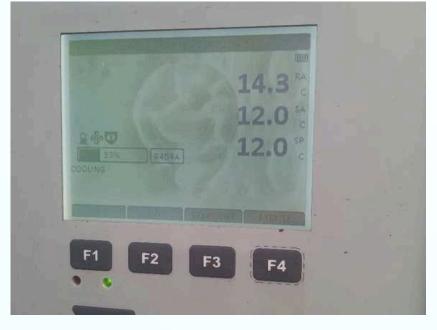

### SYSTEM INTERFACE

Track shipments via GPS and manage temperature remotely with the Proship app - ensuring product safety and cost efficiency.