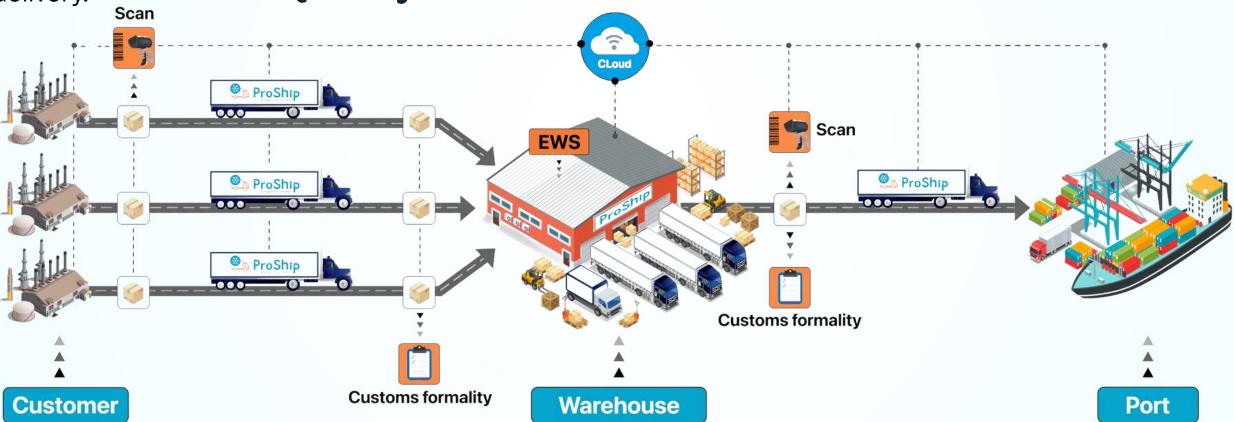

# BONDED WAREHOUSE OPERATION PROCESS

Proship played a key role in the bonded warehouse project, implementing the entire E-Logistics system, from warehouse management and order processing to last-mile distribution and delivery.

#### **PROCESSING CAPACITY**

With a modern system and highly specialized team, Proship has strong and flexible capacity, can handle thousands of orders per day, flexibly meeting all business expansion needs.

### **High technology**

- Internal OMS, WMS system, integrated with CRM helps save costs, optimize operations
- GPS positioning system & realtime route tracking, temperature
- O3. Customer portal: order tracking, reconciliation, online documents
- O4. Al supports customer care & optimizes customs declaration process

### SYSTEM INTERFACE

Optimize management methods with software solutions – providing businesses with tailored management systems to ensure cost efficiency.