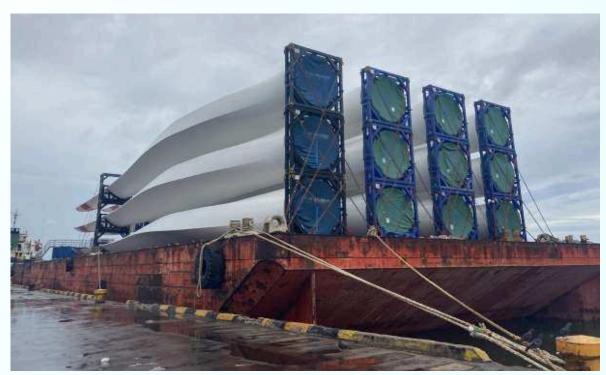

# TRANSPORT OVERHEAVY AND OVERSIZE CARGO

### 02. Specialized transportation

- Super long, super heavy goods (transformers, turbines, boilers...)
- Specialized vehicle
- Reefer container transport by rail