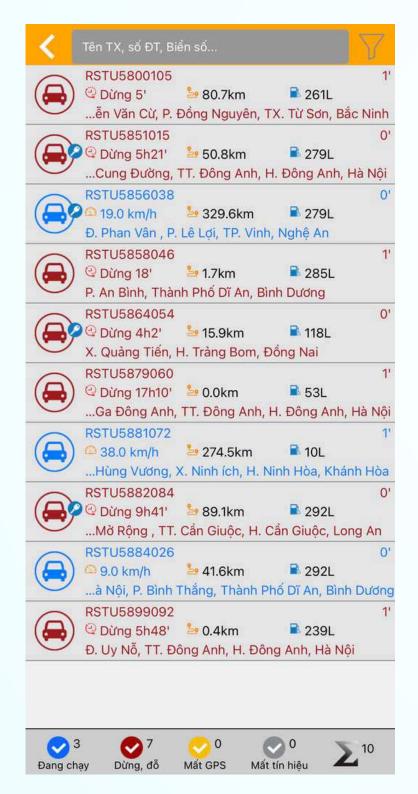

### **High technology**

- Internal OMS, WMS system, integrated with CRM helps save costs, optimize operations
- GPS positioning system & realtime route tracking, temperature
- O3. Customer portal: order tracking, reconciliation, online documents
- O4. Al supports customer care & optimizes customs declaration process

### SYSTEM INTERFACE

Track shipments via GPS and manage temperature remotely with the Proship app - ensuring product safety and cost efficiency.