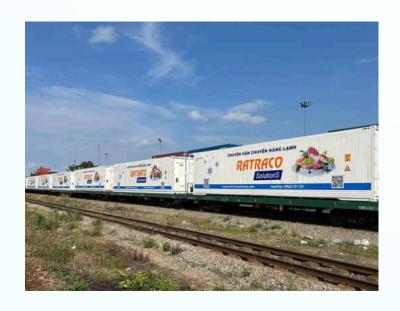

# RAIL LOGISTICS SOLUTIONS

- Rail shipping costs are 25% lower than road containers
- Reefer container service has a profit margin ~30% higher than regular containers
- Major customers: LC Food, CP Food, TTC Sugar, Bibica, Bel, DKSH, Unifarm, Nutri Care, Highlands Coffee,...
- O4. Wide network coverage from North to South, international connections (USA, China, Russia, Kazakhstan...)

# RAIL TRANSPORT - INTERNATIONAL TRANSPORTATION

### First train

Transporting fresh coconuts for official export to China

### **Launch Ceremony**

International train transporting export goods from Song Than Station to China