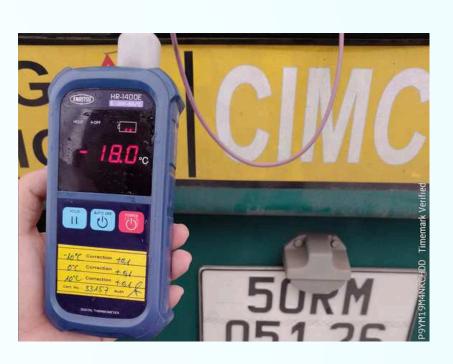

### SYSTEM INTERFACE

Track shipments via GPS and manage temperature remotely with the Proship app - ensuring product safety and cost efficiency.