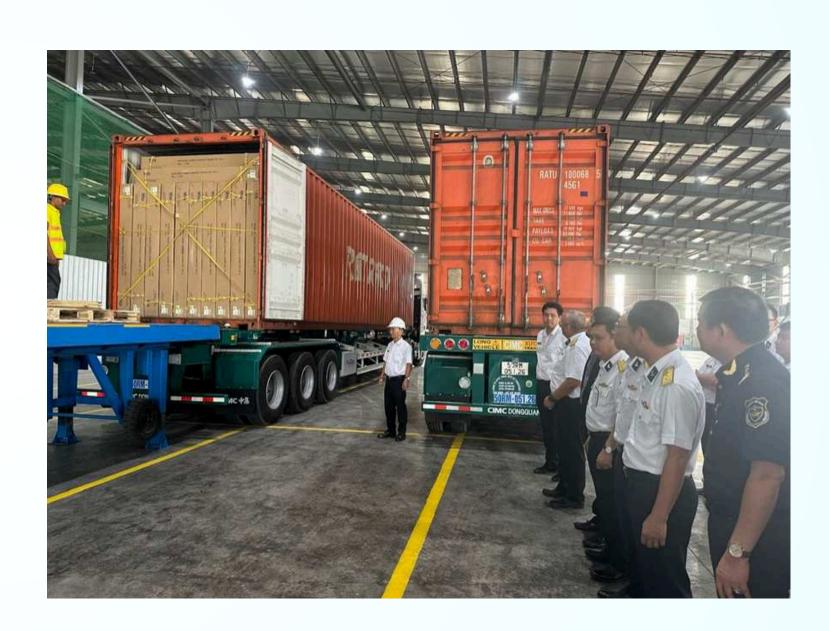

### 03. Bonded & Transit Warehouse

- Storage at Cai Mep ILH (25,000m2)
- Consolidation, repackaging, inspection
- Support for deferring import tax for temporarily imported and re-exported goods

03

### 03. Infrastructure scale

- Bonded warehouse: 25,000m<sup>2</sup>
   Wharf: Length 400m
- CFS warehouse: 5,000m<sup>2</sup>
- Container yard: 100,000m²
- Bonded Yard: 10,000m<sup>2</sup>

- Ship capacity: 3,000 DWT
- Equipment: 02 shore cranes