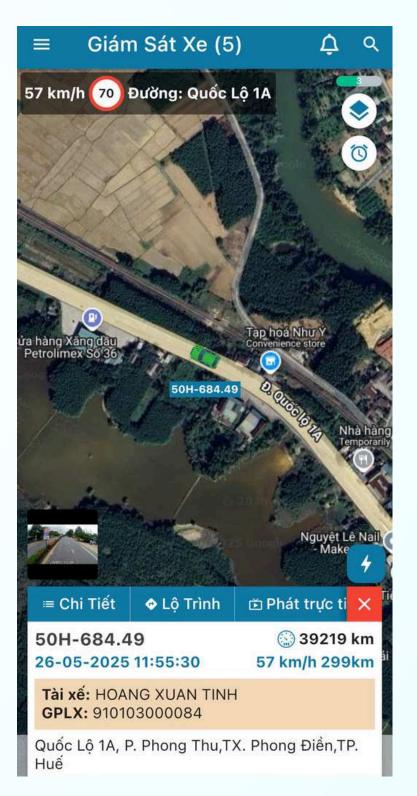

### SYSTEM INTERFACE

Track shipments via GPS and manage temperature remotely with the Proship app - ensuring product safety and cost efficiency.