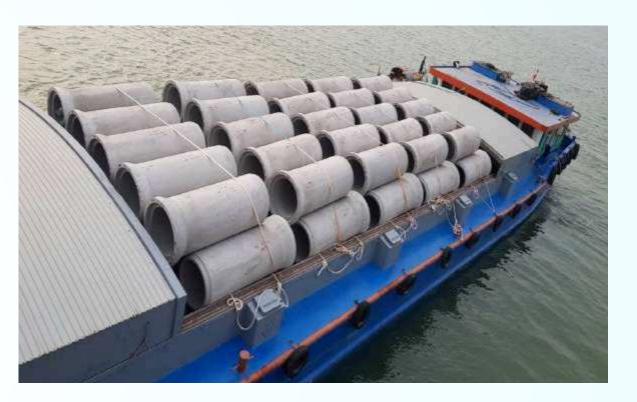

# TRANSPORT OVERHEAVY AND OVERSIZE CARGO

### 02. Specialized transportation

- Super long, super heavy goods (transformers, turbines, boilers...)
- Specialized vehicle
- Reefer container transport by rail