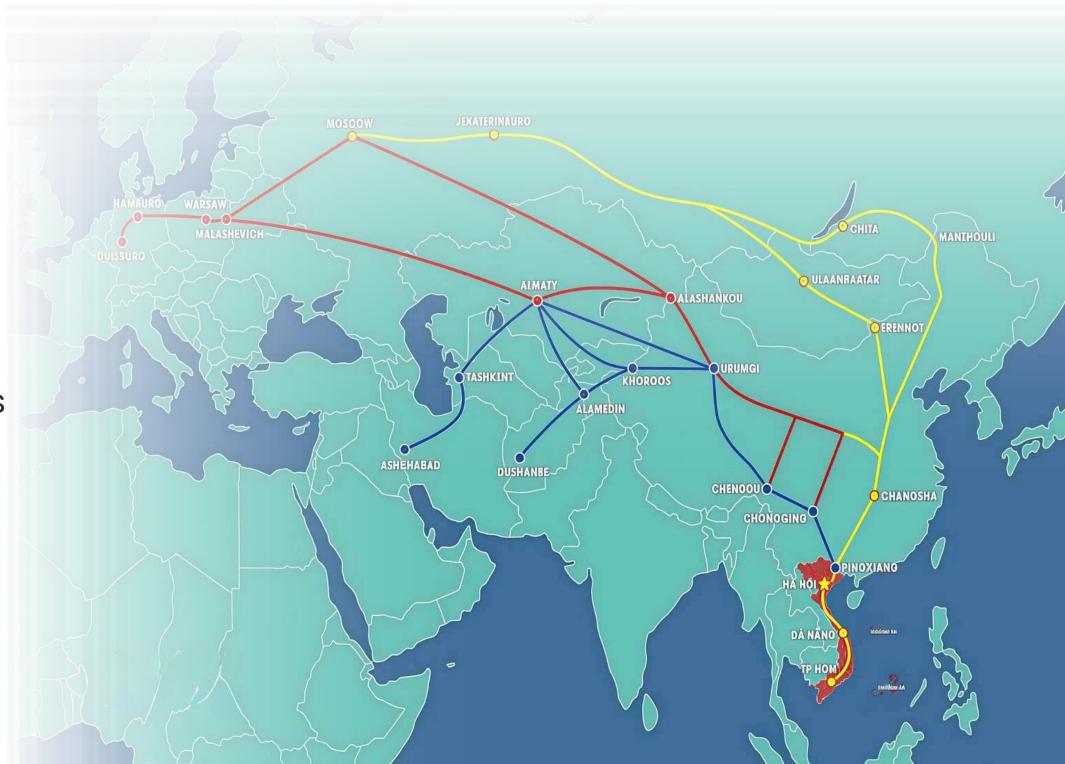

# RAIL LOGISTICS SOLUTIONS

- Rail shipping costs are 25% lower than road containers
- Reefer container service has a profit margin ~30% higher than regular containers
- Major customers: LC Food, CP Food, TTC Sugar, Bibica, Bel, DKSH, Unifarm, Nutri Care, Highlands Coffee,...
- O4. Wide network coverage from North to South, international connections (USA, China, Russia, Kazakhstan...)

# RATRACO SOLUTIONS TRANSPORT COMPANY LIMITED

Currently, Ratraco ships are operating transportation services to many developed areas:

Vietnam - China

Vietnam - Mongolia

Vietnam - Central Asian countries

Vietnam - Russia

Vietnam - EU countries